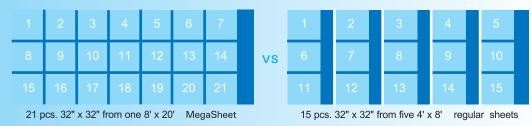

### Efficient Ways of cutting Röchling's MegaSheet™

#### The MegaSheet<sup>™</sup> can offer up to an incredible 40% yield advantage

Our Polystone<sup>®</sup> M MegaSheet<sup>™</sup> measures an incredible 8 feet by 20 feet making it the largest UHMW-PE sheet available anywhere in the world. It can be used as one huge sheet or cut to a variety of size options. One-piece bedliners with no seams, 20 ft. long dock fenders that are flat and stress-relieved, and seamless hopper liners that eliminate material flow problems are now possible. With full cutting capabilities inhouse to handle this huge sheet, we can help you achieve yields that are significantly better than those of standard sheet sizes. In the example below of a typical fender pad size (32″ x 32″), the MegaSheet<sup>™</sup> offers an incredible 40% yield advantage over standard sheet sizes.