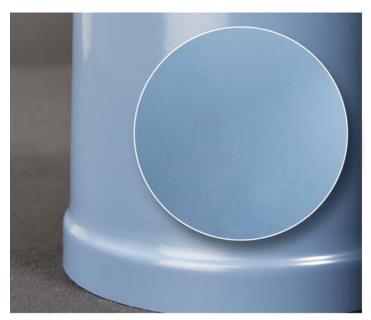

## The same sheet in theory, clearly different results.

Part formed with KYDEX® sheet

Part formed with competing sheet\*

In side-by-side comparisons of two parts made the same way using KYDEX® sheet and other acrylic-PVC sheets with the same specifications, the end results are clearly different: KYDEX® high-performance thermoplastic sheet consistently forms better than other sheet products. Time and again, KYDEX® sheet produces the desired results—a reliably high quality product with fewer defects, less waste, and greater cost-effectiveness. In fact, KYDEX® sheet results in consistently higher yield sheet to part, which means increased customer satisfaction and less returned product .