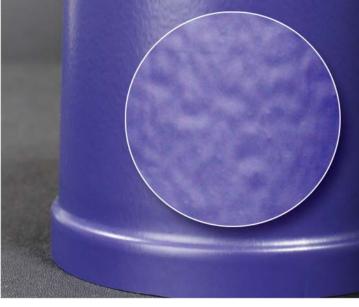

## The same sheet in theory, clearly different results.

Part formed with KYDEX® sheet

Part formed with competing sheet\*

In side-by-side comparisons of two parts made the same way using KYDEX® sheet and other acrylic-PVC sheets with the same specifications, the end results are clearly different: KYDEX® high-performance thermoplastic sheet consistently forms better than other sheet products. Time and again, KYDEX® sheet produces the desired results—a reliably high quality product with fewer defects, less waste, and greater cost-effectiveness. In fact, KYDEX® sheet results in consistently higher yield sheet to part, which means increased customer satisfaction and less returned product .