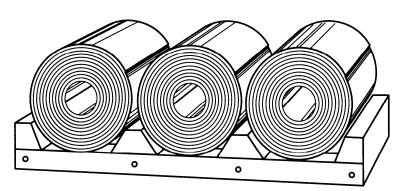

## Röchling Engineered Plastics Roll & Coil Storage Units

Storage Units Built With Röchling 's Polystone® will not splinter or break.

Provides excellent wear resistance prevents fasteners or framework from becoming exposed.

Provides better than 10 to 1 better lifetime over wood.

Custom machined sizes to your

Contact G S Sales at 317-595-6750 or email www.george@gssales.com Please also visit our website at: www.gssales.com for more information on materials & applications.