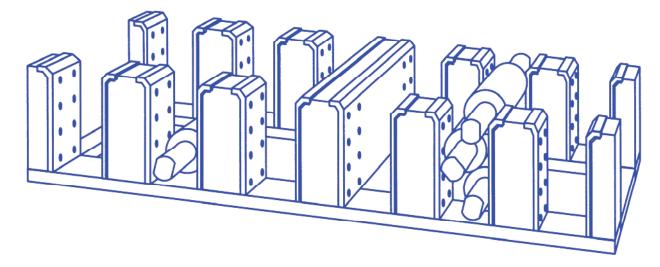

## **Röchling Engineered Plastics Polystone® Saddle Blocks**

- Polystone® protects the most highly polished surfaces.
- Polystone ®will absorb no moisture
- Polystone® saddle blocks are light, 1/8 the weight of steel and easy to move.
- Polystone® resists breaking and gouges in even the toughest environments.