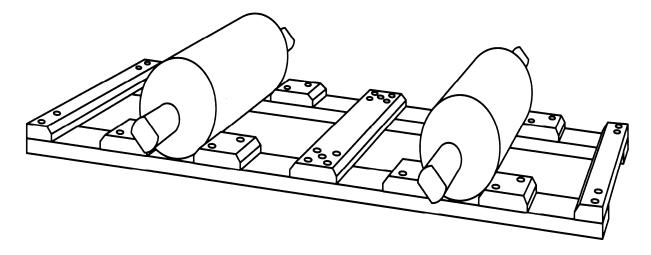

## Röchling Engineered Plastics Roll & Coil Storage Units

Storage Units Built With Röchling 's Polystone® will not splinter or break.

Provides excellent wear resistance prevents fasteners or framework from becoming exposed.

Provides better than 10 to 1 better lifetime over wood.

Custom machined sizes to your

Contact G S Sales at 317-595-6750 or email www.george@gssales.com Please also visit our website at: www.gssales.com for more information on materials & applications.