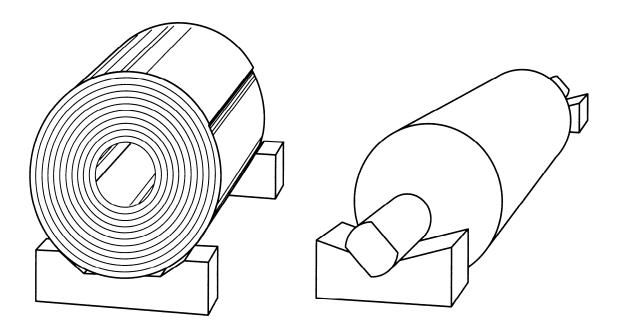

## **Röchling Engineered Plastics Polystone® Saddle Blocks**

- Polystone® protects the most highly polished surfaces.
- Polystone ®will absorb no moisture
- Polystone® saddle blocks are light, 1/8 the weight of steel and easy to move.
- Polystone® resists breaking and gouges in even the toughest environments.