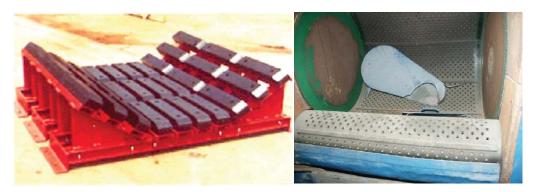

### Röchling Engineered Plastics Polystone® Roll Drive

- 1/8 the weight of Steel.
- Polystone Roll Drives can be installed by hand.
- Will not wear the roll end or grinding equipments
- Custom Machined to Replace steel and cast iron units.