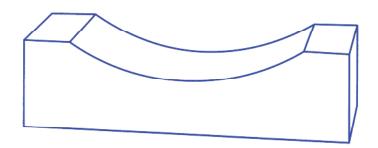

## **Röchling Engineered Plastics Polystone® Saddle Blocks**

- Polystone® protects the most highly polished surfaces.
- Polystone ®will absorb no moisture
- Polystone® saddle blocks are light, 1/8 the weight of steel and easy to move.
- Polystone® resists breaking and gouges in even the toughest environments.