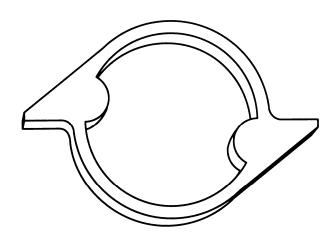

### Röchling Engineered Plastics Polystone® Roll Drive

- 1/8 the weight of Steel.
- Polystone Roll Drives can be installed by hand.
- Will not wear the roll end or grinding equipments
- Custom Machined to Replace steel and cast iron units.