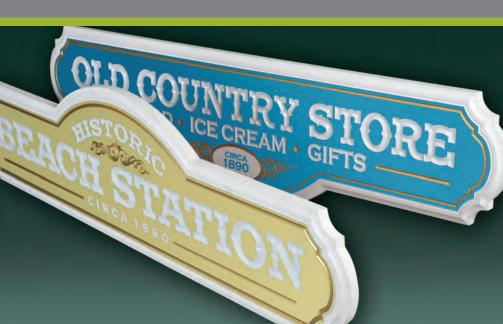

# Typical Applications

- Exterior signage
- Digital printing
- Screen printing
- Wood replacement, exterior trim
- Modeling
- Exhibit boards
- Custom built displays

#### PALIGHT Outdoor is well suited for:

- Advertising Exterior signs, displays and exhibition boards.
- Digital Printing PALIGHT Outdoor provides a suitable substrate for UV digital flatbed printer when producing signs destined for medium to long-term exterior use. The sheet combines consistent, flat surface with market-leading thickness and UV protection
- Screen Printing PALIGHT Outdoor's consistent surface makes it ideal for painting or screen printing (see Fabrication Guide for important info about paint reflectance values). It is suitable for use with aqueous and solvent-based inks, and latex paints. PALIGHT's sheet surface has low absorption giving excellent ink yield.
- Construction Models, partitions, wall cladding, exterior decoration, wood replacement, etc. (Note: Palight Outdoor is not intended for use in load-bearing applications.)